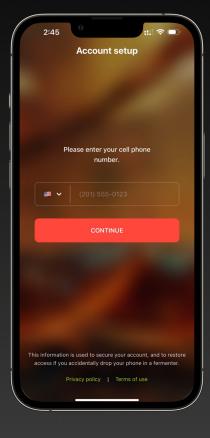

#### Step 1: Install the BrewOps app and create account

8:47 ::!! 🗢 💽 Q brewops Cancel
 BrewOps

(Android coming soon)