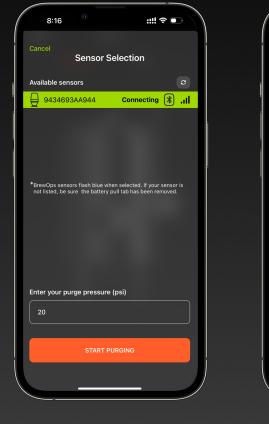

#### Step 4: Performing a CO<sub>2</sub> purge

3 The orange "CO<sub>2</sub>" bar will increase as Oxygen levels decrease

::!! 🗢 💷

Settings

Oxygen

8000 ppb

BT 18

Duration