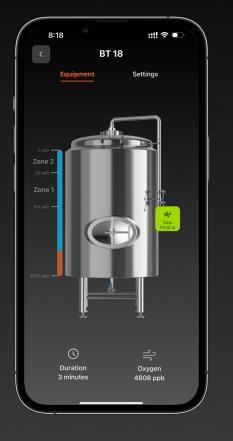

#### Step 4: Performing a CO<sub>2</sub> purge

3 The orange "CO<sub>2</sub>" bar will increase as Oxygen levels decrease

::!! 🗢 💷

Settings

Oxygen

8000 ppb

BT 18

Duration