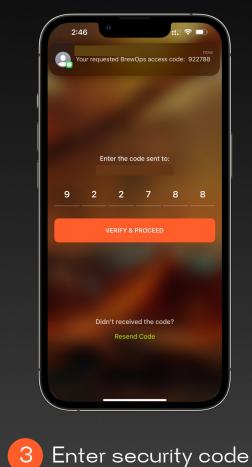

#### Step 1: Install the BrewOps app and create account

8:47 ::!! 🗢 💽 Q brewops Cancel
 BrewOps

(Android coming soon)