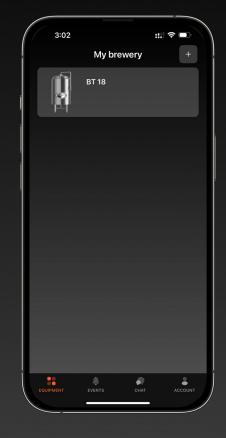

# Brev Ops

Purge App Instructions v1.2

#### Step 1: Install the BrewOps app and create account

8:47 ::!! 🗢 💽 Q brewops Cancel
 BrewOps



(Android coming soon)









#### Step 2: Create brewery or join an existing brewery





#### Step 3: Adding new equipment



Add new equipment











#### Step 4: Performing a CO<sub>2</sub> purge









3 The orange "CO<sub>2</sub>" bar will increase as Oxygen levels decrease

::!! 🗢 💷

Settings

Oxygen

8000 ppb

BT 18

Duration

1 minute

8:17





4 Stop purge when done



### Congratulations, you have just completed your BrewOps Purge!





## **Questions?**

community.brewops.com
support@brewops.com