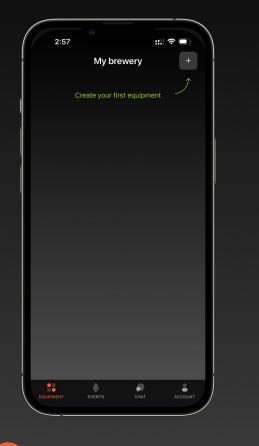

# Brev Ops

Purge App Instructions v1.2

#### Step 1: Install the BrewOps app and create account

8:47 ::!! 🗢 💽 Q brewops Cancel
 BrewOps



(Android coming soon)









#### Step 2: Create brewery or join an existing brewery





#### Step 3: Adding new equipment



Add new equipment











#### Step 4: Performing a CO<sub>2</sub> purge









3 The orange "CO<sub>2</sub>" bar will increase as Oxygen levels decrease

::!! 🗢 💷

Settings

Oxygen

8000 ppb

BT 18

Duration

1 minute

8:17





4 Stop purge when done



### Congratulations, you have just completed your BrewOps Purge!





## **Questions?**

community.brewops.com
support@brewops.com