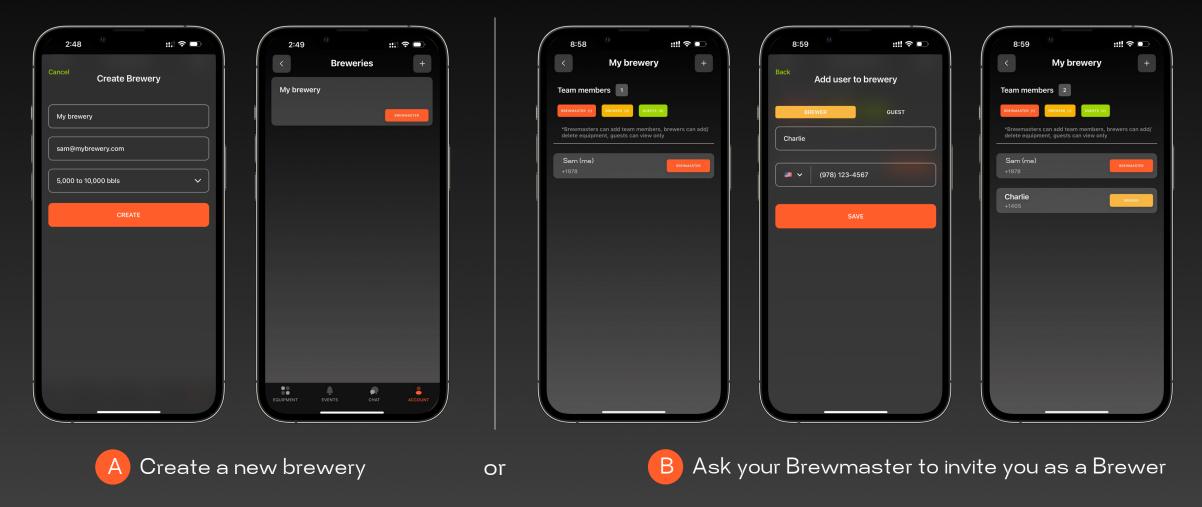

# Brev Ops

Purge App Instructions v1.2

#### Step 1: Install the BrewOps app and create account

8:47 ::!! 🗢 💽 Q brewops Cancel
 BrewOps



(Android coming soon)









#### Step 2: Create brewery or join an existing brewery





#### Step 3: Adding new equipment



Add new equipment











#### Step 4: Performing a CO<sub>2</sub> purge









3 The orange "CO<sub>2</sub>" bar will increase as Oxygen levels decrease

::!! 🗢 💷

Settings

Oxygen

8000 ppb

BT 18

Duration

1 minute

8:17





4 Stop purge when done



### Congratulations, you have just completed your BrewOps Purge!





## **Questions?**

community.brewops.com
support@brewops.com