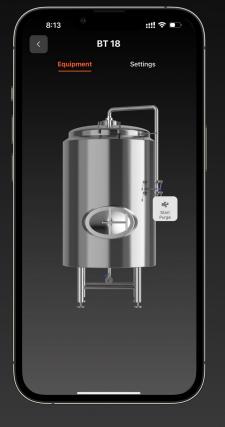

#### Step 4: Performing a CO<sub>2</sub> purge

3 The orange "CO<sub>2</sub>" bar will increase as Oxygen levels decrease

::!! 🗢 💷

Settings

Oxygen

8000 ppb

BT 18

Duration

1 minute

8:17

4 Stop purge when done