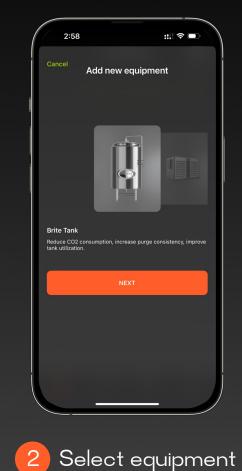

# Brev Ops

Purge App Instructions v1.2

#### Step 1: Install the BrewOps app and create account

8:47 ::!! 🗢 💽 Q brewops Cancel
 BrewOps



(Android coming soon)









#### Step 2: Create brewery or join an existing brewery





#### Step 3: Adding new equipment



Add new equipment











#### Step 4: Performing a CO<sub>2</sub> purge









3 The orange "CO<sub>2</sub>" bar will increase as Oxygen levels decrease

::!! 🗢 💷

Settings

Oxygen

8000 ppb

BT 18

Duration

1 minute

8:17





4 Stop purge when done



### Congratulations, you have just completed your BrewOps Purge!





## **Questions?**

community.brewops.com
support@brewops.com