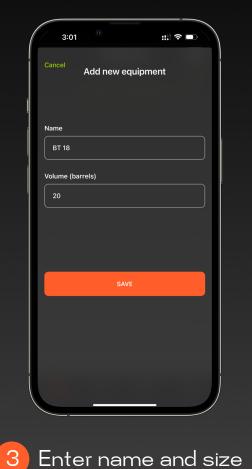

# Brev Ops

Purge App Instructions v1.2

#### Step 1: Install the BrewOps app and create account

8:47 ::!! 🗢 💽 Q brewops Cancel
 BrewOps



(Android coming soon)









#### Step 2: Create brewery or join an existing brewery





#### Step 3: Adding new equipment



Add new equipment











#### Step 4: Performing a CO<sub>2</sub> purge









3 The orange "CO<sub>2</sub>" bar will increase as Oxygen levels decrease

::!! 🗢 💷

Settings

Oxygen

8000 ppb

BT 18

Duration

1 minute

8:17





4 Stop purge when done



### Congratulations, you have just completed your BrewOps Purge!





## **Questions?**

community.brewops.com
support@brewops.com