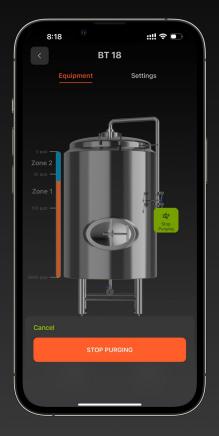

# Brev Ops

Purge App Instructions v1.2

#### Step 1: Install the BrewOps app and create account

8:47 ::!! 🗢 💽 Q brewops Cancel
 BrewOps



(Android coming soon)









#### Step 2: Create brewery or join an existing brewery





#### Step 3: Adding new equipment



Add new equipment











#### Step 4: Performing a CO<sub>2</sub> purge









3 The orange "CO<sub>2</sub>" bar will increase as Oxygen levels decrease

::!! 🗢 💷

Settings

Oxygen

8000 ppb

BT 18

Duration

1 minute

8:17





4 Stop purge when done



### Congratulations, you have just completed your BrewOps Purge!





## **Questions?**

community.brewops.com
support@brewops.com